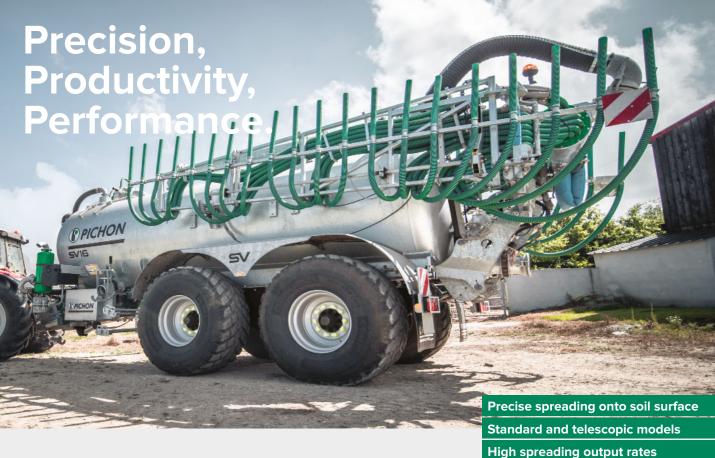

## VERTICAL DISTRIBUTOR

- · Ideal for spreading thick slurry
- · Foreign bodies caught in the stone trap
- · Optimise distribution of slurry
- · Even outlet distribution