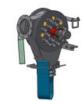

## HALF-WIDTH SECTION CUT-OFF

- · Feeding of right or left side of the boom
- · Facilitate end of spreading operations
- · Prevent overlapping
- · Maximum spreading accuracy

## PART-WIDTH SECTION CUT-OFF(S)

- Manual valve cut-off
- Standard on telescopic booms
- · Optional behind the wheels
- Prevents overdosing