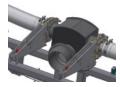

## ACTIVE SLOPE COMPENSATION

- · Boom always parallel to the ground
- · Perfect distribution across the entire working width
- · Reduced load on the boom structure